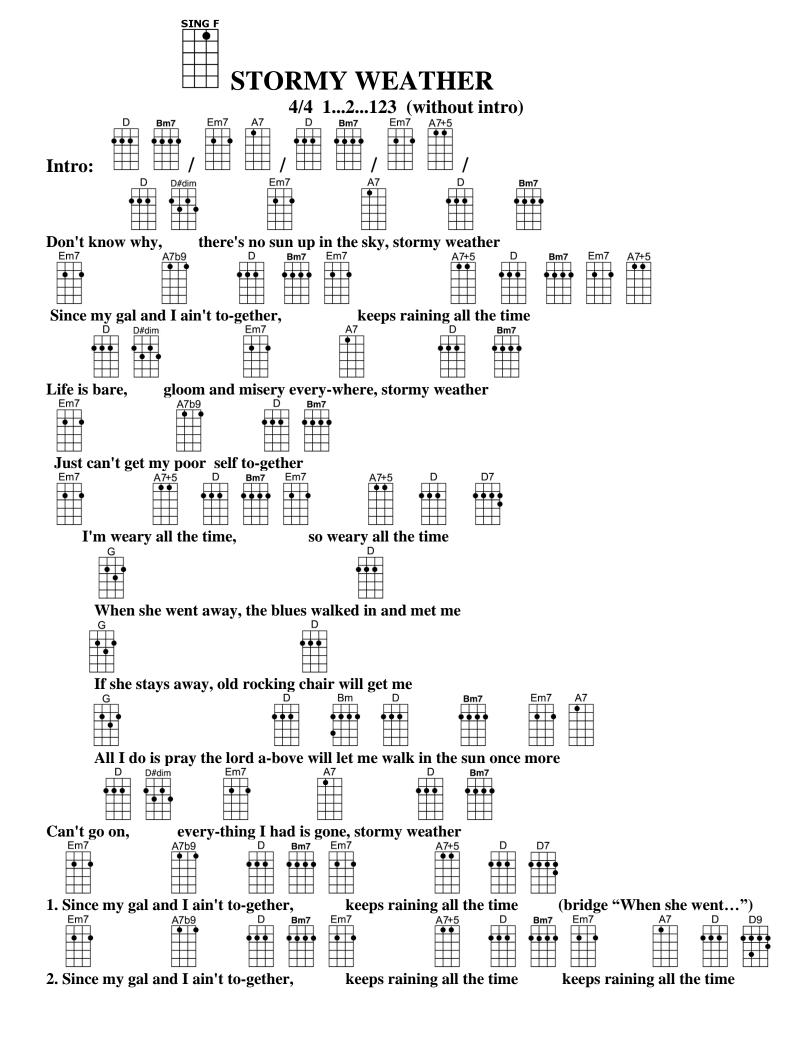

## **STORMY WEATHER**

4/4 1...2...123 (without intro)

Intro: D Bm7 Em7 A7 D Bm7 Em7 A7#5

| Don't kno         |             | D#dim , the          | Em7<br>ere's no sun u |                   |                |                     | Bm7              |                 |                      |
|-------------------|-------------|----------------------|-----------------------|-------------------|----------------|---------------------|------------------|-----------------|----------------------|
| Em7<br>Since my ş |             | A7b9<br>d I ain't to | D Bm7<br>-gether,     |                   |                | A7#5<br>g all the t |                  | Em7 A7+         | -                    |
|                   | D#di<br>·e, |                      | Em7<br>ad misery eve  | A7<br>ery-where,  |                |                     | m7               |                 |                      |
| Em7<br>Just can't | get m       | A7b9<br>y poor sel   | D Bı<br>f to-gether   | n7                |                |                     |                  |                 |                      |
| Em7<br>I'm w      |             |                      | Bm7 Em7               | A7#<br>weary all  |                | D7                  |                  |                 |                      |
| G<br>Wh           |             | e went aw            | ay, the blues         | D<br>walked in    | and met 1      | me                  |                  |                 |                      |
| G<br>If s         | she sta     | ys away, o           | ld rocking cl         | D<br>hair will g  | et me          |                     |                  |                 |                      |
| G<br>All          | I do i      | s pray the           | D<br>lord a-bove      | Bm<br>will let me | D<br>walk in t | Bm7<br>he sun o     | Em7<br>nce more, | C7<br>once more | <b>;</b>             |
|                   | D Da        |                      | Em7<br>-thing I had i | A7<br>is gone, st | D<br>ormy weat |                     | 7                |                 |                      |
| Em7<br>1.Since my | y gal a     | 11/02                | D Bm<br>to-gether,    |                   |                | D I<br>ne time      |                  | e "When sl      | ne went")            |
| Em7<br>2.Since my | y gal a     |                      | D Bm<br>to-gether,    |                   |                |                     | m7 Em7<br>keeps  |                 | 7 D D9<br>I the time |